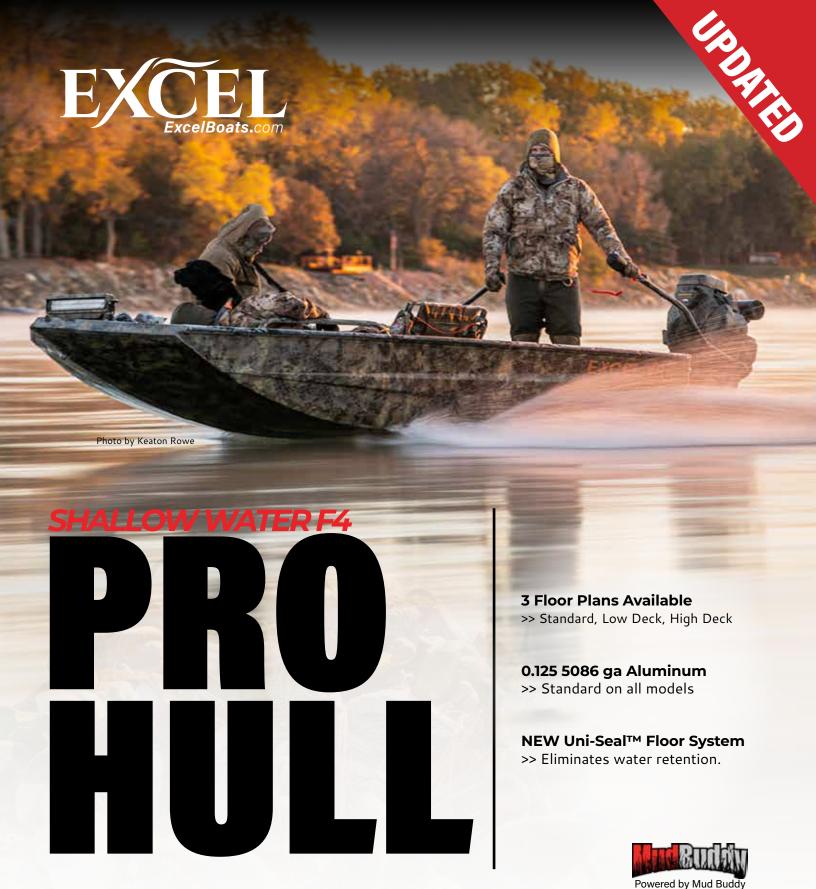

### The lightest and quickest F4 in the lineup has been updated for 2025.

Standard features of the Pro Hull include extremely tough .125-gauge, 5086 aluminum alloy, F4 step deck, starboard gunwhale tray, a concealed bilge compartment, welded trolling motor bracket, shark eye nav lights and bow and rear handrails. The new innovative Uni−Seal™ floor system is self-draining and eliminates water retention. Options include an Orca cooler seat, gun box, built-in fuel tank on high deck model, built-in winch and exclusive OPTIFADE camo.

## SHALLOW WATER F4

# PRO HULL