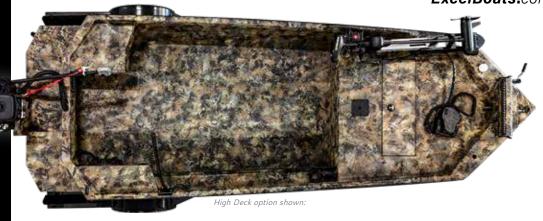

#### THE NEW PRO HULL IS AVAILABLE IN THREE FLOOR PLAN OPTIONS:

#### **HIGH DECK**

# The high deck option provides a spacious raised platform that allows for extra storage and optional 12 gal. fuel tank